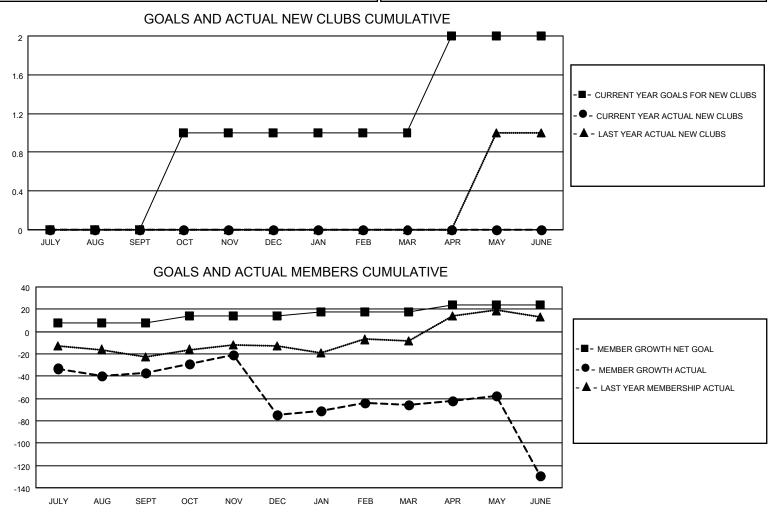

## LOCATION SOUTH CAROLINA

District 32 S

Results as of: 6/30/2023

| Clubs                 |               |           |               | Members               |                          |                         |                                                    |
|-----------------------|---------------|-----------|---------------|-----------------------|--------------------------|-------------------------|----------------------------------------------------|
| RESULTS FOR 2022-2023 |               |           |               | RESULTS FOR 2022-2023 |                          |                         |                                                    |
| QUARTER               | NEW CLUB GOAL | NEW CLUBS | DROPPED CLUBS | QUARTER               | /IBER GROWTH NET<br>GOAL | MEMBER GROWTH<br>ACTUAL | DROPPED<br>MEMBERS ACTUAL<br>(including transfers) |
| JULY/AUG/SEPT         | 0             | 0         | 1             | JULY/AUG/SEPT         | 8                        | 57                      | 89                                                 |
| OCT/NOV/DEC           | 1             | 0         | 1             | OCT/NOV/DEC           | 6                        | 56                      | 91                                                 |
| JAN/FEB/MAR           | 0             | 0         | 0             | JAN/FEB/MAR           | 4                        | 47                      | 38                                                 |
| APR/MAY/JUNE          | 1             | 0         | 2             | APR/MAY/JUNE          | 6                        | 59                      | 117                                                |